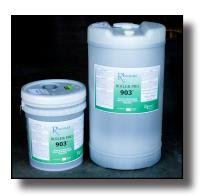

## Boiler Pro<sup>™</sup> 903

- Chemical treatment formula
- Protect against corrosion and scale
- Non-hazardous by D.O.T. standards
- Dispense directly from container
- Protects boiler and steam lines