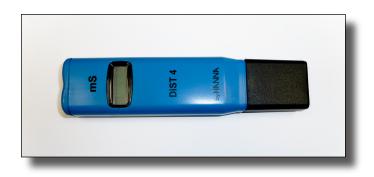

### **Blowdown Tester**

- Know when to blowdown
- Quick and easy to use
- Prevents wasting water and chemical
- Handheld pocket meter
- \* Inexpensive