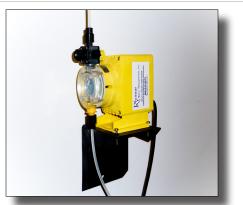

### **Chemical Dispensing Pump**

- Automatically adds treatment
- Controlled with condensate pump or makeup water feed
- Simple to adjust