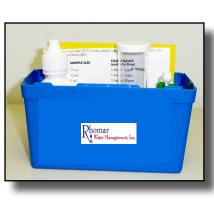

## Treatment Test Kit

- Quickly test for proper chemical level
- Easy-to-use instructions included
- · Get better results with regular testing